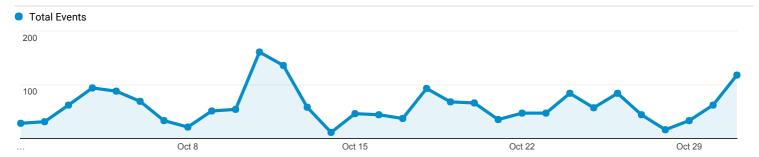

#### **Illinois DPLA Stats**

Oct 1, 2017 - Oct 31, 2017



## Total Illinois Items Viewed on DPLA Item Pages

# 1,009

% of Total: 0.26% (388,199)

# mer

## Total Illinois Items Viewed in Exhibitions

## 201

% of Total: 0.05% (388,199)



## Total Illinois Items Viewed in Primary Source Sets

20

% of Total: 0.01% (388,199)



#### Total Illinois Click Throughs

648

% of Total: 0.17% (388,199)



## Total Illinois Events

## 1,878

% of Total: 0.48% (388,199)



#### Total Illinois Items Viewed in DPLA (In Item Pages, Exhibitions, and Primary Source Sets)



## Total Illinois Click Throughs



## Top 10 Events by Contributing Institution

| Event Action                            | Total Events | Unique Events |
|-----------------------------------------|--------------|---------------|
| University of Illinois at Chicago       | 229          | 207           |
| Chicago History Museum                  | 201          | 175           |
| Southern Illinois University Carbondale | 196          | 173           |
| Highland Park Historical Society        | 161          | 139           |
| Newberry Library                        | 156          | 144           |
| Pullman State Historic Site             | 107          | 97            |
| Chicago Public Library                  | 64           | 63            |
| Eastern Illinois University