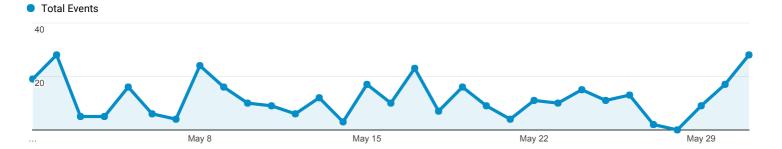

#### **Illinois DPLA Stats**

May 1, 2017 - May 31, 2017



#### Total Illinois Items Viewed on DPLA Item Pages

# 535 % of Total: 0.16% (325,897) Total Illinois Items Viewed in Exhibitions



# Total Illinois Click Throughs



#### **Total Illinois Events**

489

% of Total: 0.15% (325,897)

% of Total: 0.00% (325,897)



### Total Illinois Items Viewed in DPLA (In Item Pages, Exhibitions, and Primary Source Sets)



## Total Illinois Click Throughs



# Top 10 Events by Contributing Institution

| Event Action                             | Total Events | Unique Events |
|------------------------------------------|--------------|---------------|
| Highland Park Historical Society         | 409          | 348           |
| Southern Illinois University Carbondale  | 138          | 113           |
| University of Illinois at Chicago        | 126          | 120           |
| Vespasian Warner Public Library District | 71           | 66            |
| Illinois State Library                   | 67           | 56            |
| Eastern Illinois University              | 64           | 57            |
| Newberry Library                         | 55           | 54            |
| Flora Public Library                     | 36           | 34