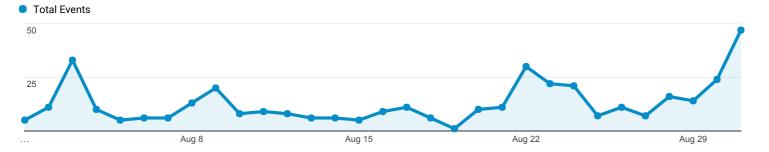

#### Total Illinois Click Throughs

#### Total Illinois Click Throughs

398

% of Total: 0.24% (166,979)