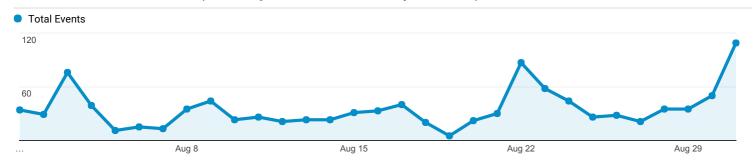

#### **Total Illinois Events**

#### 1,086

% of Total: 0.65% (166,979)

Total Illinois Items Viewed in DPLA (In Item Pages, Exhibitions, and Primary Source Sets)