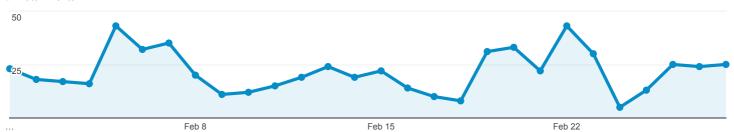

# **Illinois DPLA Stats**

Feb 1, 2018 - Feb 28, 2018



### Total Illinois Items Viewed on DPLA Item Pages

# 834

% of Total: 0.17% (503,773)

# Sur

### Total Illinois Items Viewed in Exhibitions

#### 237

% of Total: 0.05% (503,773)



### Total Illinois Items Viewed in Primary Source Sets

### 79

% of Total: 0.02% (503,773)



### **Total Illinois Click Throughs**

#### 609

% of Total: 0.12% (503,773)



### Total Illinois Events

### 1,759

% of Total: 0.35% (503,773)



# Total Illinois Items Viewed in DPLA (In Item Pages, Exhibitions, and Primary Source Sets)

#### Total Events



# **Total Illinois Click Throughs**

#### Total Events



# Top 10 Events by Contributing Institution

| Event Action                            | Total Events | Unique Events |
|-----------------------------------------|--------------|---------------|
| Chicago History Museum                  | 235          | 196           |
| University of Illinois at Chicago       | 216          | 196           |
| Highland Park Historical Society        | 177          | 145           |
| Southern Illinois University Carbondale | 111          | 105           |
| Newberry Library                        | 83           | 76            |
| Illinois State Library                  | 59           | 52            |
| National-Louis University               | 58           | 44            |
| Western Illinois University             | 52           | 43            |
| P