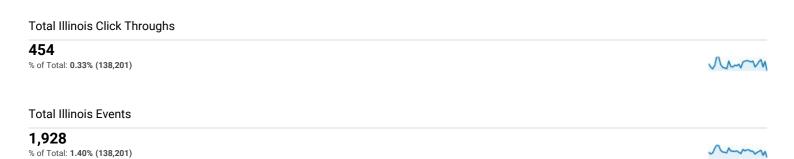

### Total Illinois Click Throughs

Top 10 Events by Contributing Institution

Total France Hairra France

| Event Action                                       | l otal Events | Unique Events |
|----------------------------------------------------|---------------|---------------|
| University of Illinois at Urbana-Champaign Library | 872           | 684           |
| University of Illinois at Chicago                  | 134           | 123           |
| Southern Illinois University Carbondale            | 133           | 117           |
| Newberry Library                                   | 106           | 104           |
| Chicago History Museum                             | 72            | 68            |
| Chicago Public Library                             | 62            | 61            |
| Bradley University                                 | 38            | 38            |
| Pullman State Historic Site                        | 30            | 29            |
| Illinois State Library                             | 29            | 25            |
| Knox College                                       | 28            | 26            |