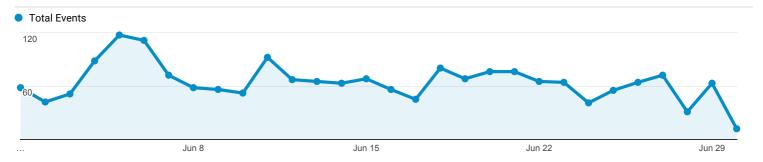

### Total Illinois Click Throughs

Top 10 Events by Contributing Institution

Total France Hairra France

| Event Action                                       | l otal Events | Unique Events |
|----------------------------------------------------|---------------|---------------|
| University of Illinois at Urbana-Champaign Library | 872           | 684           |
| University of Illinois at Chicago                  | 134           | 123           |
| Southern Illinois University Carbondale            | 133           | 117           |
| Newberry Library                                   | 106           | 104           |
| Chicago History Museum                             | 72            | 68            |
| Chicago Public Library                             | 62            | 61            |
| Bradley University                                 | 38            | 38            |
| Pullman State Historic Site                        | 30            | 29            |
| Illinois State Library                             | 29            | 25            |
| Knox College                                       | 28            | 26            |