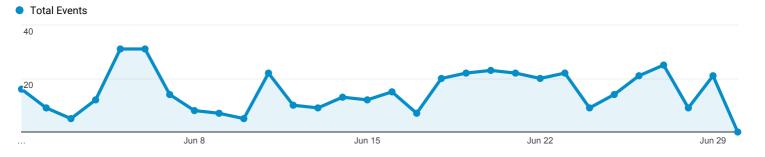

### Total Illinois Click Throughs

Top 10 Events by Contributing Institution

Total France Hairra France

| Event Action                                       | l otal Events | Unique Events |
|----------------------------------------------------|---------------|---------------|
| University of Illinois at Urbana-Champaign Library | 872           | 684           |
| University of Illinois at Chicago                  | 134           | 123           |
| Southern Illinois University Carbondale            | 133           | 117           |
| Newberry Library                                   | 106           | 104           |
| Chicago History Museum                             | 72            | 68            |
| Chicago Public Library                             | 62            | 61            |
| Bradley University                                 | 38            | 38            |
| Pullman State Historic Site                        | 30            | 29            |
| Illinois State Library                             | 29            | 25            |
| Knox College                                       | 28            | 26            |