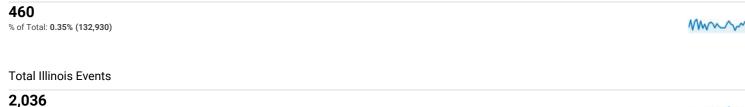

### Total Illinois Click Throughs

Top 10 Events by Contributing Institution

| Event Action                                             | i otai Events | Unique Events |
|----------------------------------------------------------|---------------|---------------|
| University of Illinois at Urbana-Champaign Library       | 817           | 617           |
| Newberry Library                                         | 246           | 214           |
| University of Illinois at Chicago                        | 143           | 135           |
| Chicago History Museum                                   | 138           | 123           |
| Southern Illinois University Carbondale                  | 111           | 88            |
| Illinois State University                                | 46            | 45            |
| Knox College                                             | 31            | 30            |
| Western Illinois University                              | 31            | 29            |
| Plainfield Public Library; Plainfield Historical Society | 29            | 26            |
| Chicago Public Library                                   | 28            | 23            |