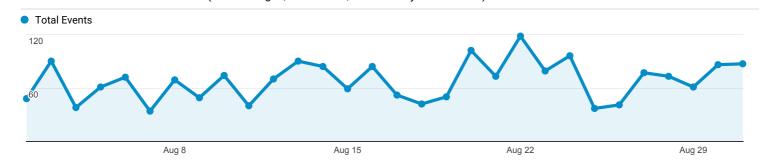

### Total Illinois Click Throughs

Top 10 Events by Contributing Institution

| Event Action                                             | i otai Events | Unique Events |
|----------------------------------------------------------|---------------|---------------|
| University of Illinois at Urbana-Champaign Library       | 817           | 617           |
| Newberry Library                                         | 246           | 214           |
| University of Illinois at Chicago                        | 143           | 135           |
| Chicago History Museum                                   | 138           | 123           |
| Southern Illinois University Carbondale                  | 111           | 88            |
| Illinois State University                                | 46            | 45            |
| Knox College                                             | 31            | 30            |
| Western Illinois University                              | 31            | 29            |
| Plainfield Public Library; Plainfield Historical Society | 29            | 26            |
| Chicago Public Library                                   | 28            | 23            |