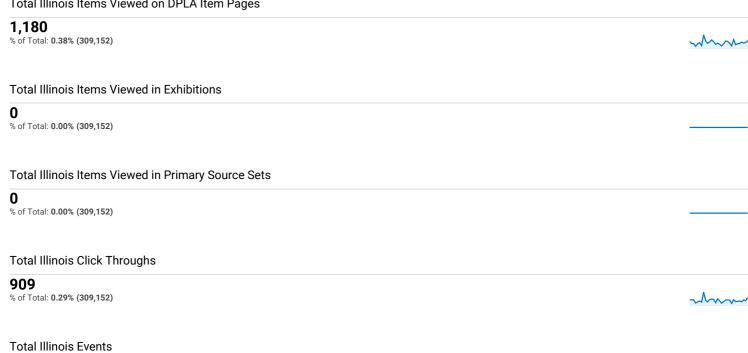

### Total Illinois Items Viewed on DPLA Item Pages

2,089 % of Total: 0.68% (309,152)

Total Illinois Items Viewed in DPLA (In Item Pages, Exhibitions, and Primary Source Sets)